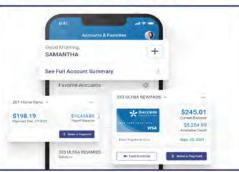

#### **Enhanced Features and New Widgets**

You can access our Mobile app 24/7 from your tablet or mobile phone. Login with Face ID or Fingerprint, New Widgets for Loans, Cards, and Favorite Accounts, Mobile Check Deposits, View Recent Transactions, Enhanced Jump Feature and much more.

Login and take control of your finances anytime, anywhere.

For details visit https://www.nizaricu.org/mobile/