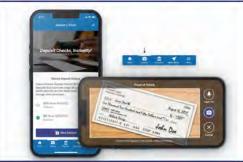

#### **Enhanced Features and New Widgets**

You can access our Mobile app 24/7 from your tablet or mobile phone. Login with Face ID or Fingerprint, New Widgets for Loans, Cards, and Favorite Accounts, Mobile Check Deposits, View Recent Transactions, Enhanced Jump Feature and much more.

Login and take control of your finances anytime, anywhere.

For details visit https://www.nizaricu.org/mobile/