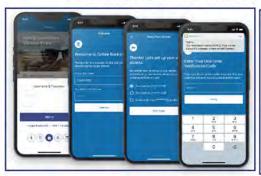

#### **Enhanced Features and New Widgets**

You can access our Mobile app 24/7 from your tablet or mobile phone. Login with Face ID or Fingerprint, New Widgets for Loans, Cards, and Favorite Accounts, Mobile Check Deposits, View Recent Transactions, Enhanced Jump Feature and much more.

Login and take control of your finances anytime, anywhere.

For details visit https://www.nizaricu.org/mobile/